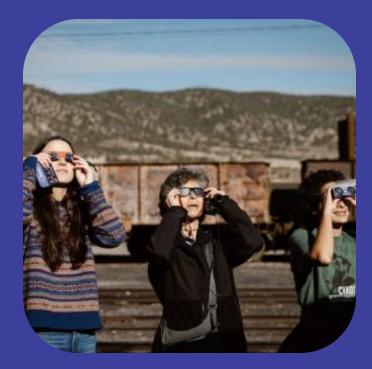

#### 8. Nevada

October is great for ... a star trek.

On October 14, 2023, the biggest celestial event of the year will take place, a solar eclipse—and the first of its kind in II years. It's what's called an annular eclipse, where the moon is just far enough from the Earth that it doesn't entirely obscure the sun, but rather creates a dazzling ring of fire effect as it moves. It will be visible in much of the western USA, but one of the best spots to enjoy it will be Ely, Nevada, which sits directly in the path of totality—there, the eclipse will last for around 3.5 minutes starting from 9:24 a.m.

The area is celebrating its status as an eclipse spotter's favorite via a five-day Ring of Fire Eclipse Festival, which starts on October II. It will feature UFO events at the local White Pine Museum and the chance to ride the Nevada Northern Railway to view the eclipse, accompanied by NASA-affiliated interpreters.