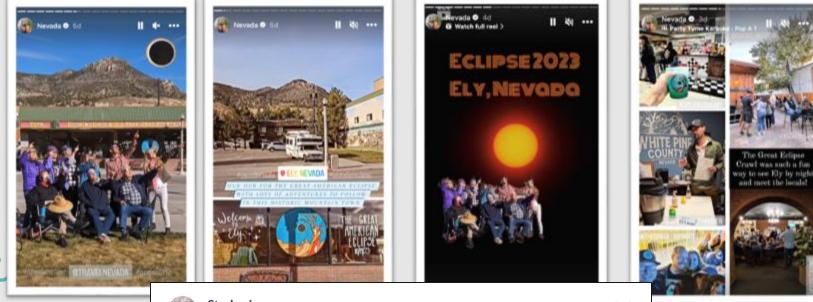

#### 8. Nevada

October is great for ... a star trek.

On October 14, 2023, the biggest celestial event of the year will take place, a solar eclipse—and the first of its kind in II years. It's what's called an annular eclipse, where the moon is just far enough from the Earth that it doesn't entirely obscure the sun, but rather creates a dazzling ring of fire effect as it moves. It will be visible in much of the western USA, but one of the best spots to enjoy it will be Ely, Nevada, which sits directly in the path of totality—there, the eclipse will last for around 3.5 minutes starting from 9:24 a.m.

The area is celebrating its status as an eclipse spotter's favorite via a five-day Ring of Fire Eclipse Festival, which starts on October II. It will feature UFO events at the local White Pine Museum and the chance to ride the Nevada Northern Railway to view the eclipse, accompanied by NASA-affiliated interpreters.