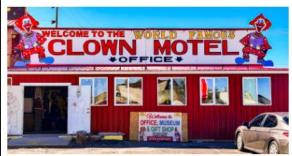

### Could You Sleep in a Clown-Themed Hotel?

Check into the World Famous Clown Motel next time you're in Nevada —but don't expect a good night's rest.

#### ⊘⊜∫®♥₿

Will you be laughing after a stay at Nevada's Clown Motel? Photo by Tiena Attribu-

Three hours outside of Las Vegas, the old mining town of Tonopah, Nevada, is home to a number of desert oddities, including the Mitzpah Hotel, the most haunted in the United States, which—if you were to ask anyone who's seen or even heard of the movie *lt*—is only the second-most fearsome overnight stay in town.

A mere one-minute drive down the road, the World Famous Clown Motel—an essentially unmissable landmark, given the candy-striped glowing neon sign and 19-foot clown cutouts that welcome visitors out front—may be worthy of the title of America's creepiest motel.

Walk into the front office, and you'll quickly understand why. It's home to a collection of some 3.000 clown dolls, ceramics, posters, prints, and other sinister sundries ranging from the dubiously friendly to the downright terrifying and grotesque, the painted and porcelain to the oversized and stuffed, some well over a century old.

The Clown Motel's origins date back to Tonopah's incorporation in 1900, when a man named Jim Butler came across silver-rich ore in the area. Mining companies quickly moved in, and the town's luck quickly ran out: Along with the Tonopah Plague (a bout of pneumonia that swept through the town between 1902 and 1905), a series of mine fires over the years landed dozens in the Tonopah Cemetery. One of these unlucky few was Clarence David, who passed away in 1942 and happened to be the owner of—you guessed it—a large collection of clowns.