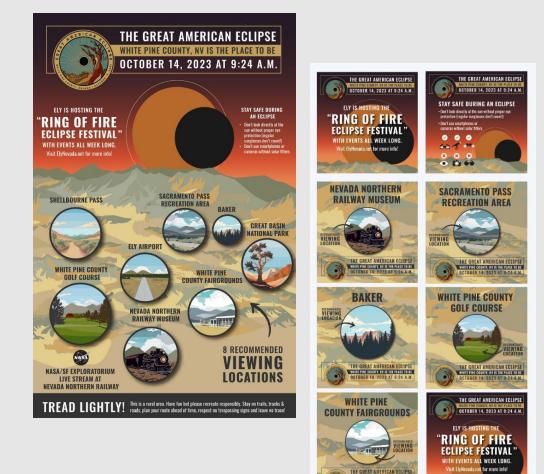

### INFOGRAPHICS

### **Digital Files**

- Social Media
- Print Media

### **Printed Cards**

- Events
- Swag Bags
- Business
- Schools

WHITE PINE COLUTY, NY IS THE PLACE TO BE OCTOBER 14, 2023 AT 9:24 A.M.