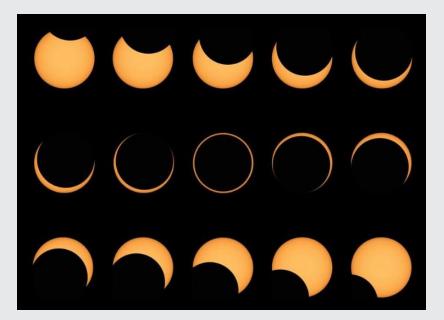

#### 8. Nevada

October is great for ... a star trek.

On October 14, 2023, the biggest celestial event of the year will take place, a solar eclipse—and the first of its kind in II years. It's what's called an annular eclipse, where the moon is just far enough from the Earth that it doesn't entirely obscure the sun, but rather creates a dazzling ring of fire effect as it moves. It will be visible in much of the western USA, but one of the best spots to enjoy it will be Ely, Nevada, which sits directly in the path of totality—there, the eclipse will last for around 3.5 minutes starting from 9:24 a.m.