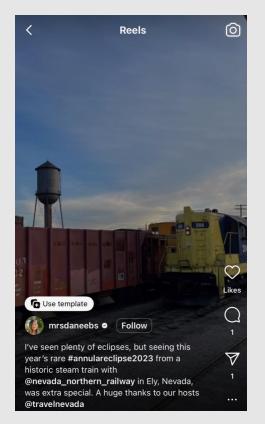

#### Don't fall in: Here's where to view the "ring of fire" eclipse in the US

I'll be viewing this year's annular eclipse from Nevada. I'll be aboard the historic <u>Nevada Northern Railway</u> en route to Keystone, a location that is in the "path of annularity" – the area where the sun's ring will be clearly viewable. The NNRY is a slew of historic railway buildings and a collection of working vintage trains that date back to 1906. It's operated as a museum since 1987.

Stay tuned to Lonely Planet for more on Nevada and the 2023 annular eclipse.